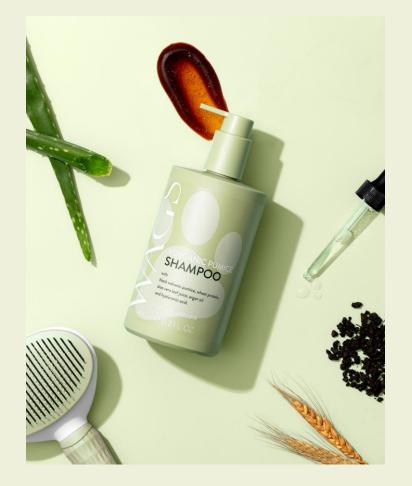

### VOLCANIC PUMICE

Black volcanic pumice stone is an excellent, natural exfoliator shampoo and scrub for dogs. This product removes dried and dead skin cells leaving your dog's skin and coat healthier. This Body Scrub for dogs has an exclusive mixture of powerful, organic ingredients to exfoliate, energize, and clean your pet's skin and fur. Ideal for dogs with itchy scratchy skin or simple pampering for your pet. By using nature to remove dried skin from hair follicles this can eliminate bad odors which are caused by the build up of dead skin and excessive oils . We use fine volcanic pumice sourced from North America from land which is owned by native American's and sustainably sourced, providing income to the inhabitants. It also contains Argan oil for nourishing the skin and hair and Vitamin E to help condition skin.

Contains Key Active Ingredients:

- Black Volcanic Pumice stone a natural exfoliator derived from volcano activity in North America, kind to the environment
- Natural Argan Oil for coat conditioning also promoting healthy clear skin
- Aloe Vera Leaf Juice to nourish and soothe the skin
- Hyaluronic Acid intense hydration enhancing skin flexibility and reducing frizz
- Natural Wheat Proteins (silicone free)
- Vegan friendly formulation
- Proudly made in the UK
- Paraben free
- Alcohol free
- Free from artificial colouring
- Intense cleansing wash for dirty, smelly dogs