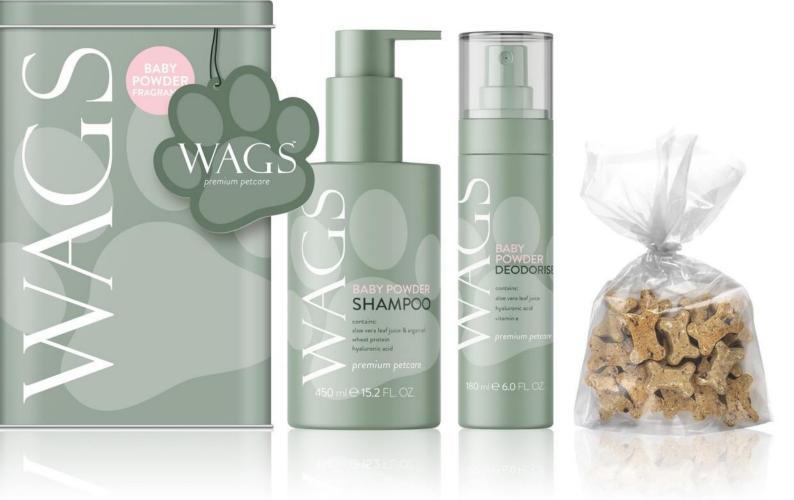

#### BABY POWDER SHAMPOO

Gentle fragrance with strong cleaning formulation for a lovely smelling coat. Paraben free, developed for puppies and adult dogs.

#### BABY POWDER DEODORISER

This odor neutralizer eliminates malodors, leaving a long-lasting fresh fragrance. Containing natural deodorizer (saccharomyces ferment) natural enzymes that break down the proteins that cause bad smells. Also contains Aloe Vera leaf juice and vitamin E to heal and nourish