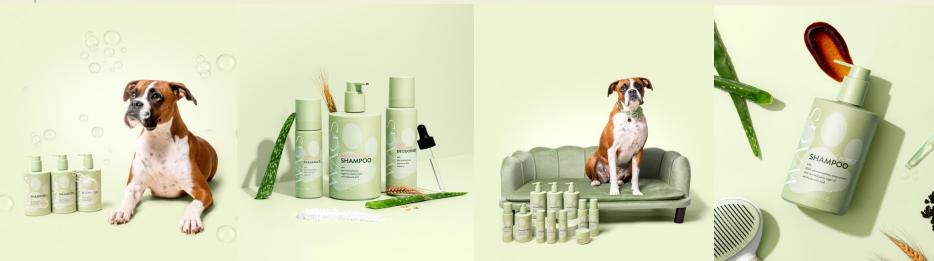

#### SHEA & HONEY SHAMPOO

with aloe vera leaf juice, argan oil, wheat protein and hyaluronic acid

50 ml @ 15.2 FL OZ.

DEODORISER with aloe vera leaf juice twaturonic acid

1)))

WAGS is a range of premium luxury pet care products created and manufactured in partnership with leading formulation chemists in the UK. All our pampering products have been developed by dog lovers for dog lovers.

Each product is vegan friendly with many key active ingredients. Proudly made in the UK to high standards, manufactured with clean formulations.

Our range of products have been carefully curated to provide convenient solutions for everyday problems such as muddy paws, shedding & tangled coats, stinky odor's and flea protection. This range of grooming products for dogs, consists of luxury shampoos, deodorizing sprays, fragrances and nose & paw balm.

Formulated with key active ingredients such as natural wheat proteins (silicone free) and Aloe Vera extracts to soothe and moisturize skin and coats. Hyaluronic acid that hydrates, protects and reduces frizz, natural active botanical ingredients and Vitamin E to achieve fantastic health and shine on all coat types.

### VOLCANIC PUMICE

Black volcanic pumice stone is an excellent, natural exfoliator shampoo and scrub for dogs. This product removes dried and dead skin cells leaving your dog's skin and coat healthier. This Body Scrub for dogs has an exclusive mixture of powerful, organic ingredients to exfoliate, energize, and clean your pet's skin and fur. Ideal for dogs with itchy scratchy skin or simple pampering for your pet. By using nature to remove dried skin from hair follicles this can eliminate bad odors which are caused by the build up of dead skin and excessive oils . We use fine volcanic pumice sourced from North America from land which is owned by native American's and sustainably sourced, providing income to the inhabitants. It also contains Argan oil for nourishing the skin and hair and Vitamin E to help condition skin.

Contains Key Active Ingredients:

- Black Volcanic Pumice stone a natural exfoliator derived from volcano activity in North America, kind to the environment
- Natural Argan Oil for coat conditioning also promoting healthy clear skin
- Aloe Vera Leaf Juice to nourish and soothe the skin
- Hyaluronic Acid intense hydration enhancing skin flexibility and reducing frizz
- Natural Wheat Proteins (silicone free)
- Vegan friendly formulation
- Proudly made in the UK
- Paraben free
- Alcohol free
- Free from artificial colouring
- Intense cleansing wash for dirty, smelly dogs