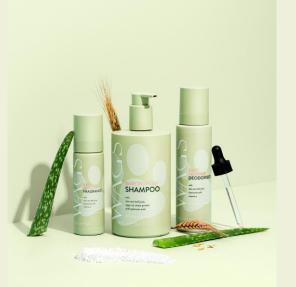

#### SHEA & HONEY SHAMPOO

with aloe vera leaf juice, argan oil, wheat protein and hyaluronic acid

50 ml @ 15.2 FL OZ.

DEODORISER with aloe vera leaf juice twaturonic acid

1)))

WAGS is a range of premium luxury pet care products created and manufactured in partnership with leading formulation chemists in the UK. All our pampering products have been developed by dog lovers for dog lovers.

Formulated with key active ingredients such as natural wheat proteins (silicone free) and Aloe Vera extracts to soothe and moisturize skin and coats. Hyaluronic acid that hydrates, protects and reduces frizz, natural active botanical ingredients and Vitamin E to achieve fantastic health and shine on all coat types.

- Contains Key Active Ingredients:
- Natural Argan oil for coat conditioning promoting healthy clear skin
- Aloe Vera Leaf Juice to nourish and soothe the skin
- Hyaluronic Acid intense hydration enhancing skin flexibility and reducing frizz
- Vegan friendly formulation
- Silicone Free
- Proudly made in the UK
- Paraben Free
- Free from artificial coloring.
- Alcohol free
- A mild formulation developed especially with puppies in mind
- Intense cleaning for dirty, smelly dogs