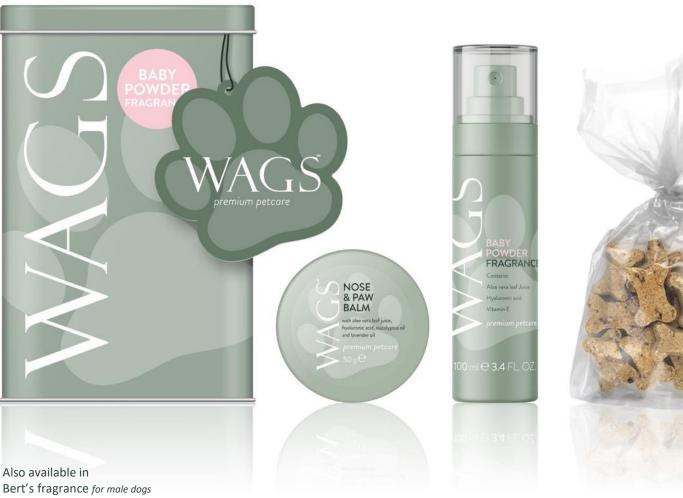

#### BABY POWDER DEODORISER

This odor neutralizer eliminates malodors, leaving a long-lasting fresh fragrance. Containing natural deodorizer (saccharomyces ferment) natural enzymes that break down the proteins that cause bad smells. Also contains Aloe Vera leaf juice and vitamin E to heal and nourish

#### BABY POWDER Fragrance For ALL Dogs

Long lasting baby powder fragrance spray for that clean fresh smell.

\*Can be used as an everyday fragrance spray or as a finishing spray after your dog has been groomed. Infused with vitamin E to help detox and condition skin and Aloe Vera leaf juice to help moisturize the skin.

#### NOSE & PAW BALM

Lick safe. This product contains hand picked healing and nourishing ingredients which provide antibacterial and anti-inflammatory benefits for your pet's protection. Will soothe and repair crusty noses and dry paws, providing lasting protection from the elements. Specially formulated for easy application and maximum absorption into the skin. Key ingredients such as Eucalyptus Oil which has antibacterial properties, Lavender Oil which is a natural anti-inflammatory for calming and Vitamin E and Aloe Vera to cool, hydrate and nourish your pet's dry, cracked skin.

Also available in Shea & Honey fragrance

Also available in Bert's fragrance *for male dogs* Lola's fragrance *for female dogs* 

Also available in Shea & Honey fragrance

Bert's fragrance for male dogs Lola's fragrance for female dogs