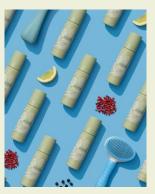

#### SHEA & HONEY SHAMPOO

with aloe vera leaf juice, argan oil, wheat protein and hyaluronic acid

50 ml @ 15.2 FL OZ.

DEODORISER with aloe vera leaf juice twaturonic acid

1)))

WAGS is a range of premium luxury pet care products created and manufactured in partnership with leading formulation chemists in the UK. All our pampering products have been developed by dog lovers for dog lovers.

Each product is vegan friendly with many key active ingredients. Proudly made in the UK to high standards, manufactured with clean formulations.

Our range of products have been carefully curated to provide convenient solutions for everyday problems such as muddy paws, shedding & tangled coats, stinky odor's and flea protection. This range of grooming products for dogs, consists of luxury shampoos, deodorizing sprays, fragrances and nose & paw balm.

Formulated with key active ingredients such as natural wheat proteins (silicone free) and Aloe Vera extracts to soothe and moisturize skin and coats. Hyaluronic acid that hydrates, protects and reduces frizz, natural active botanical ingredients and Vitamin E to achieve fantastic health and shine on all coat types.