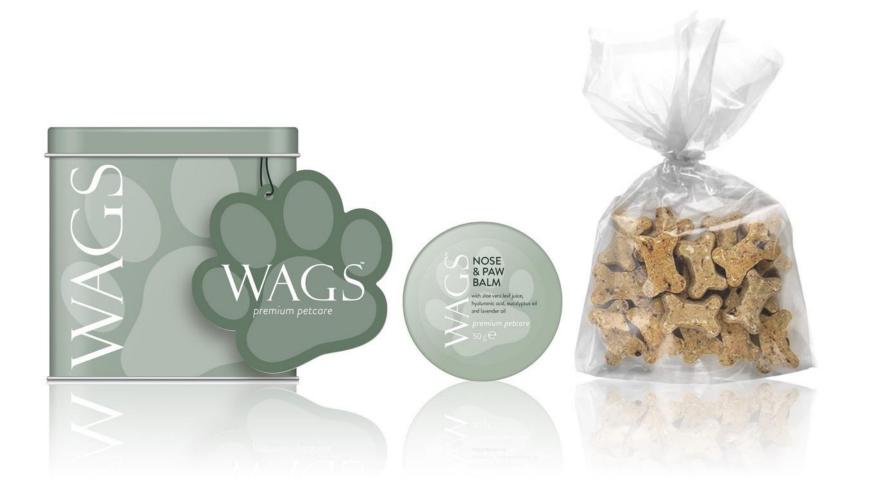

#### NOSE & PAW BALM

Lick safe. This product contains hand picked healing and nourishing ingredients which provide antibacterial and anti-inflammatory benefits for your pet's protection. Will soothe and repair crusty noses and dry paws, providing lasting protection from the elements. Specially formulated for easy application and maximum absorption into the skin. Key ingredients such as Eucalyptus Oil which has antibacterial properties, Lavender Oil which is a natural anti-inflammatory for calming and Vitamin E and Aloe Vera to cool, hydrate and nourish your pet's dry, cracked skin.

Also available in Shea & Honey fragrance

Also available in Bert's fragrance *for male dogs* Lola's fragrance *for female dogs* 

Also available in Shea & Honey fragrance

Bert's fragrance for male dogs Lola's fragrance for female dogs