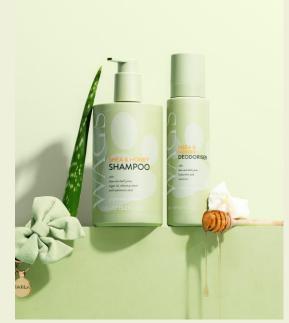

#### SHEA & HONEY SHAMPOO

A caring floral/oriental fragrance opening with soft orange notes, and a floral heart. Rich in golden honey and shea butter, scattered with accents of heliotrope and orchids, leaving a powdery trail of musk and soft coconut.

#### SHEA & HONEY DEODORISER

A fragrance with a caring appeal, opening with soft orange notes and a floral heart. Rich in golden honey and shea butter, scattered with accents of heliotrope and orchids, leaving a powdery trail of musk and soft coconut. Containing natural deodorizer (saccharomyces ferment) natural enzymes that break down the proteins that cause bad smells. Also contains Aloe Vera leaf juice and vitamin E to heal and nourish

THE CONFESSIONS OF KYLIE JENNER: "I THINK THAT I'M MISUNDERSTOOD" LONDON DESIGNER SPECIAL

THE 13 WOMEN REDEFINING WESTMINSTER

> BEAUTY REFRESH PEARL SKIN, NEW LASHES AND STORY-TELLING SCENTS

Also available in Shea & Honey fragrance