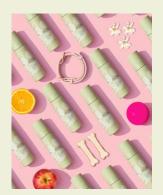

#### SHEA & HONEY SHAMPOO

A caring floral/oriental fragrance opening with soft orange notes, and a floral heart. Rich in golden honey and shea butter, scattered with accents of heliotrope and orchids, leaving a powdery trail of musk and soft coconut.

#### SHEA & HONEY DEODORISER

A fragrance with a caring appeal, opening with soft orange notes and a floral heart. Rich in golden honey and shea butter, scattered with accents of heliotrope and orchids, leaving a powdery trail of musk and soft coconut. Containing natural deodorizer (saccharomyces ferment) natural enzymes that break down the proteins that cause bad smells. Also contains Aloe Vera leaf juice and vitamin E to heal and nourish