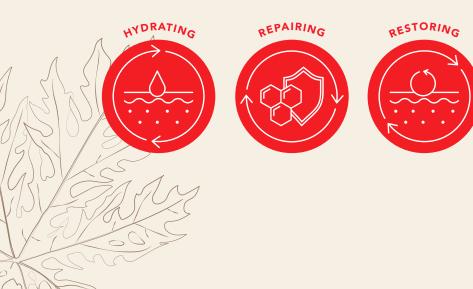

#### Our Original Pure Paw Paw Ointment

A topical, multi-purpose ointment made from pure Australian papaya.

This WONDER ointment has gathered a worldwide cult following over the years thanks to its ability to soothe a multitude of skin and beauty woes, like cracked lips, dry skin, mild skin rashes, minor cuts & grazes, dry cuticles, as well as taming brows, fixing flyaway hairs, and soothing all kinds of skin irritation.

#### Made in Australia, using quality, fresh - *not frozen,* Australian fruit.

We have perfected the fermentation process and source the highest quality fresh papaya fruit from far North Queensland.

There are tremendous soothing properties fermented papaya fruit can offer.