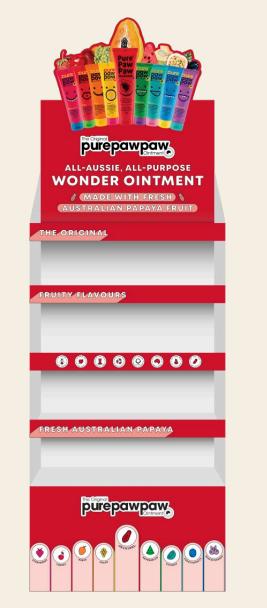

with all the soothing properties to address any of those pesky irritations any new parent will experience over time.





#### Keep your trusty tube of Original Pure Paw Paw:

in your medicine cabinet,

To soothe:









# In your bathroom cabinet:

To help with:











#### The *Original* Pure Paw Paw Ointment

Available in 25g & 15g size tubes.









#### The *Original* PPP Ointment Duo Pack

Complete with our 25g & 15g size tubes.









#### Also available in our fun fruity flavours!

Available in 25g, 15g, 4 Pack & Duo Packs.

Our 15g tubes come with a handy lip-applicator for those moments when you need hydration in a pinch!







#### NEW 4 Pack & Duo Packs available









#### NEW 4 Pack & Duo Packs available







### Our POS Displays:



Counter/Shelf Display





Free Standing Floor Display









### Thank you.

@purepawpaw
/purepawpaw
www.purepawpawointment.com.au



created by **CORE**METRICS