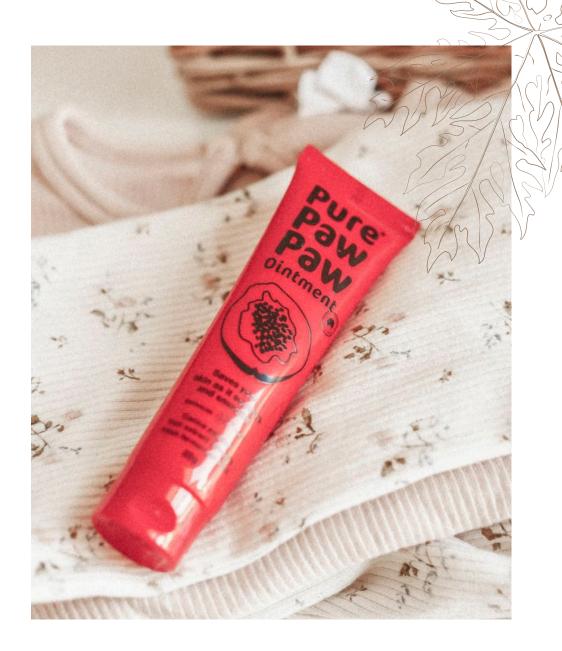

#### Our Original Pure Paw Paw Ointment

A topical, multi-purpose ointment made from pure Australian papaya.

This WONDER ointment has gathered a worldwide cult following over the years thanks to its ability to soothe a multitude of skin and beauty woes, like cracked lips, dry skin, mild skin rashes, minor cuts & grazes, dry cuticles, as well as taming brows, fixing flyaway hairs, and soothing all kinds of skin irritation.

#### Made in Australia, using quality, fresh - *not frozen,* Australian fruit.

We have perfected the fermentation process and source the highest quality fresh papaya fruit from far North Queensland.

There are tremendous soothing properties fermented papaya fruit can offer.

We believe our refined formula with the exclusion of fillers such as wax, so as not to dilute the active ingredient is why our Pure Paw Paw ointment is far more superior than any other in the market.

39mg/g of fresh fermented, Australian Papaya in every tube.

#### The *Original* Pure Paw Paw Ointment

Available in 25g & 15g size tubes.