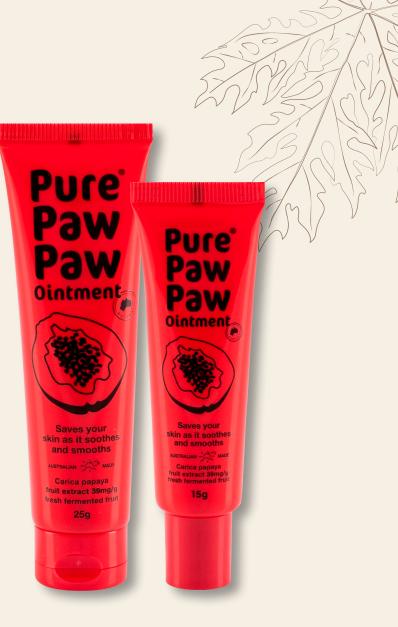

#### The *Original* Pure Paw Paw Ointment

Available in 25g & 15g size tubes.

We believe our refined formula with the exclusion of fillers such as wax, so as not to dilute the active ingredient is why our Pure Paw Paw ointment is far more superior than any other in the market.

39mg/g of fresh fermented, Australian Papaya in every tube.

#### Also available in our fun fruity flavours!

Available in 25g, 15g, 4 Pack & Duo Packs.

Our 15g tubes come with a handy lip-applicator for those moments when you need hydration in a pinch!