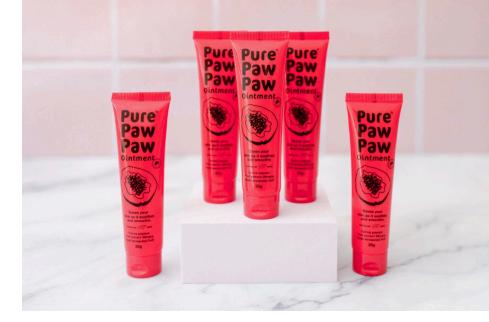

#### The *Original* Pure Paw Paw Ointment

Available in 25g & 15g size tubes.

#### The *Original* PPP Ointment Duo Pack

Complete with our 25g & 15g size tubes.

#### Also available in our fun fruity flavours!

Available in 25g, 15g, 4 Pack & Duo Packs.

Our 15g tubes come with a handy lip-applicator for those moments when you need hydration in a pinch!