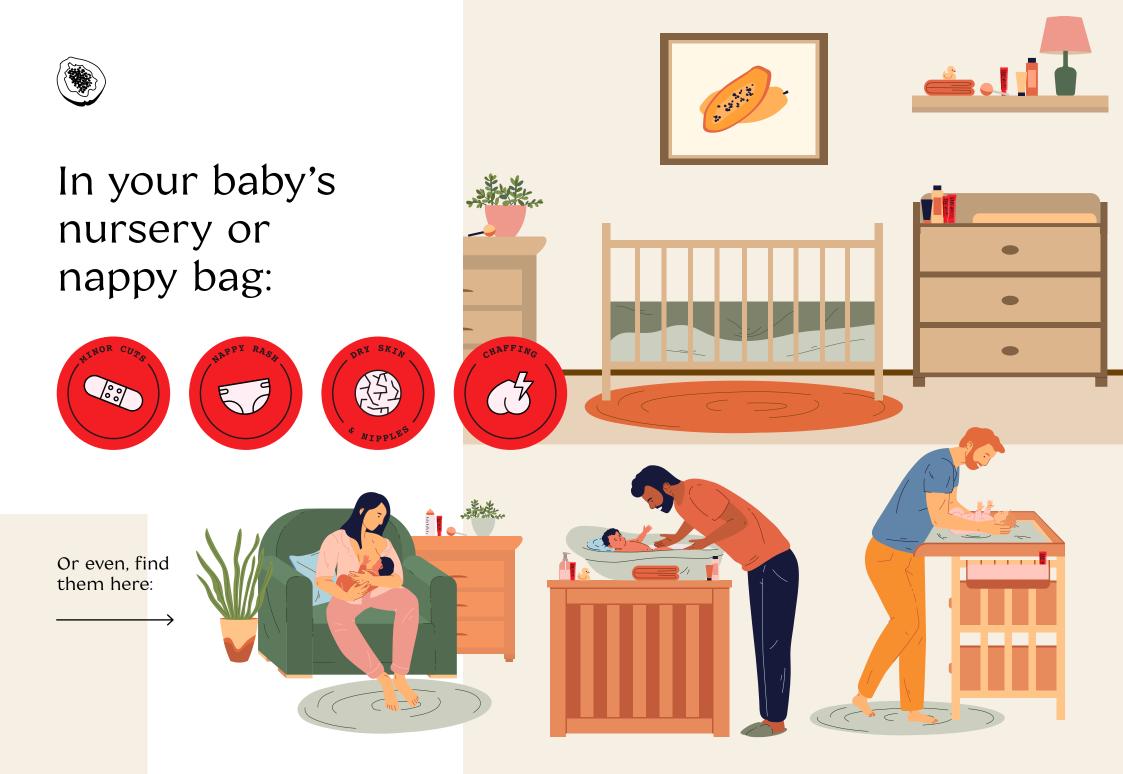

#### Parents!

Don't leave home without it!

Whilst this tube may be small in size, it's big on delivering it's promise. Packed with all the soothing properties to address any of those pesky irritations any new parent will experience over time.

#### Keep your trusty tube of Original Pure Paw Paw:

in your medicine cabinet,

To soothe: