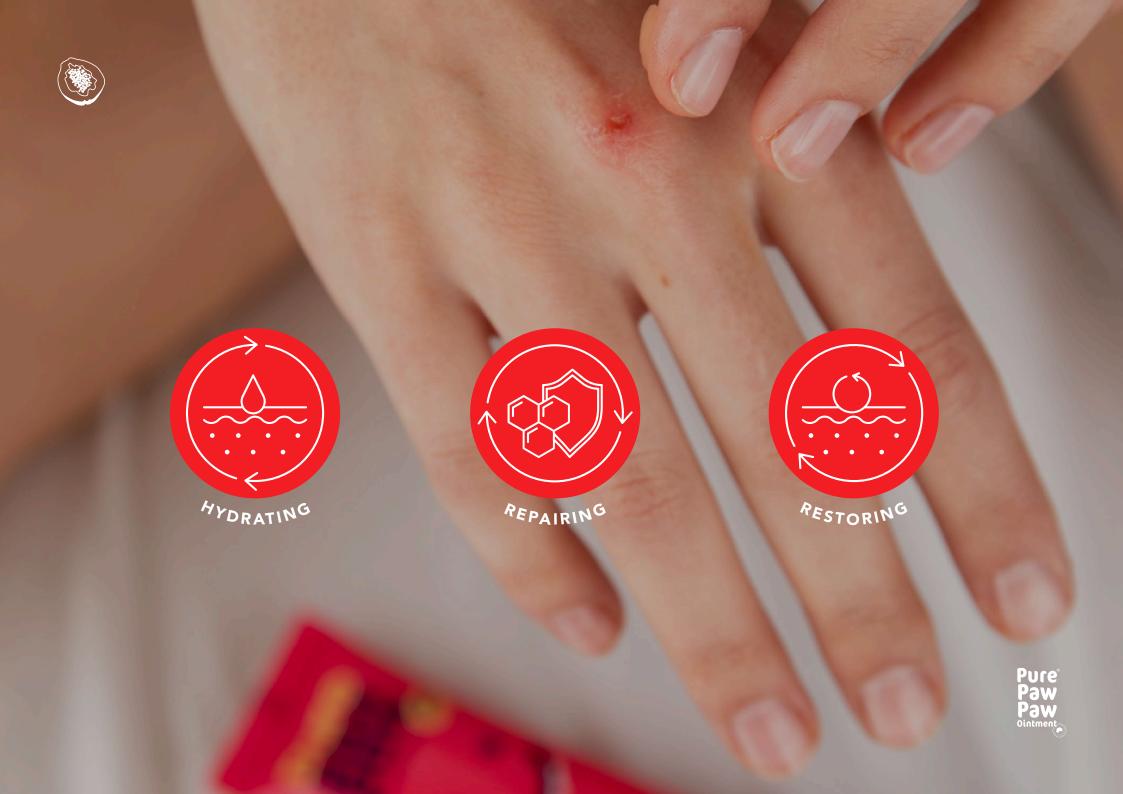

#### Our Original Pure Paw Paw Ointment

A topical, multi-purpose ointment made from pure Australian papaya.

This WONDER ointment has gathered a worldwide cult following over the years thanks to its ability to soothe a multitude of skin and beauty woes, like cracked lips, dry skin, mild skin rashes, minor cuts & grazes, dry cuticles, as well as taming brows, fixing flyaway hairs, and soothing all kinds of skin irritation.

#### Keep your trusty tube of Original Pure Paw Paw:

in your medicine cabinet,

To soothe:

# In your bathroom cabinet:

To help with: