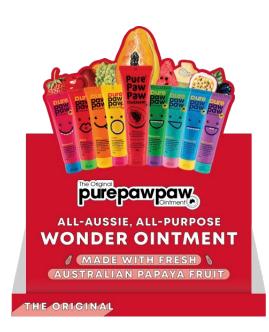

vering it's promise. Packed with all the soothing properties to address any of those pesky irritations any new parent will experience over time.





#### Keep your trusty tube of Original Pure Paw Paw:

in your medicine cabinet,

To soothe:









# In your bathroom cabinet:

To help with:











#### The *Original* Pure Paw Paw Ointment

Available in 25g & 15g size tubes.









#### The *Original* PPP Ointment Duo Pack

Complete with our 25g & 15g size tubes.









#### Also available in our fun fruity flavours!

Available in 25g, 15g, 4 Pack & Duo Packs.

Our 15g tubes come with a handy lip-applicator for those moments when you need hydration in a pinch!







#### NEW 4 Pack & Duo Packs available









#### NEW 4 Pack & Duo Packs available







### Our POS Displays:



Counter/Shelf Display





Free Standing Floor Display









### Thank you.

@purepawpaw
/purepawpaw
www.purepawpawointment.com.au



created by **CORE**METRICS