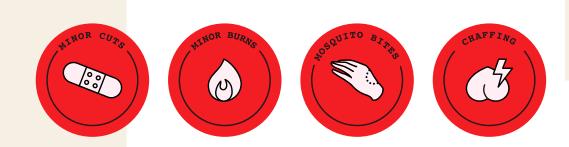

#### Keep your trusty tube of Original Pure Paw Paw:

in your medicine cabinet,

To soothe:

# In your bathroom cabinet:

To help with: