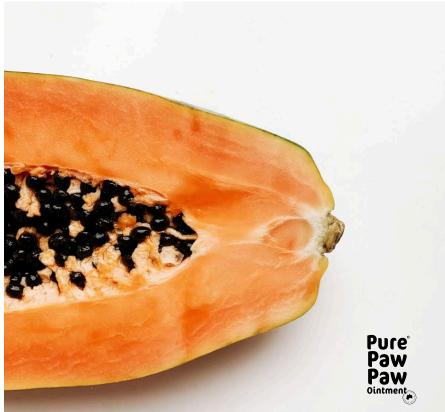

#### Made in Australia, using quality, fresh - *not frozen,* Australian fruit.

We have perfected the fermentation process and source the highest quality fresh papaya fruit from far North Queensland.

There are tremendous soothing properties fermented papaya fruit can offer.

We believe our refined formula with the exclusion of fillers such as wax, so as not to dilute the active ingredient is why our Pure Paw Paw ointment is far more superior than any other in the market.

39mg/g of fresh fermented, Australian Papaya in every tube.