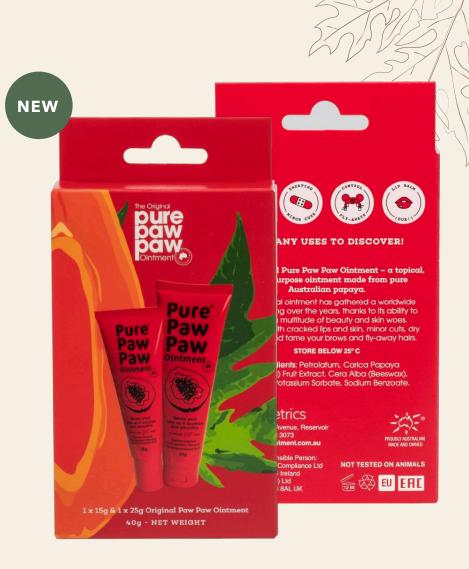

#### The *Original* PPP Ointment Duo Pack

Complete with our 25g & 15g size tubes.

#### NEW 4 Pack & Duo Packs available