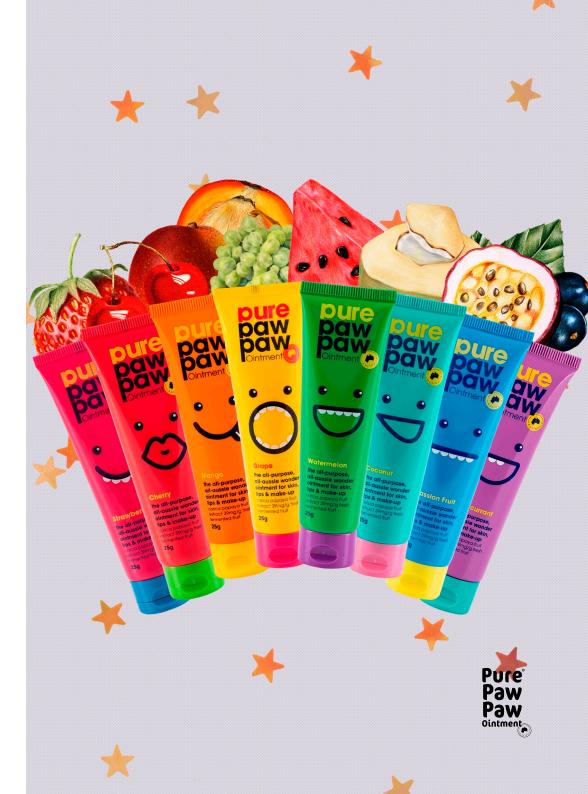

#### Also available in our fun fruity flavours!

Available in 25g, 15g, 4 Pack & Duo Packs.

Our 15g tubes come with a handy lip-applicator for those moments when you need hydration in a pinch!