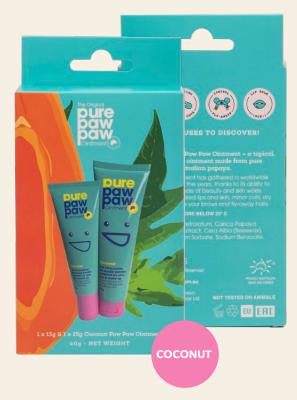

#### The *Original* PPP Ointment Duo Pack

Complete with our 25g & 15g size tubes.

#### Also available in our fun fruity flavours!

Available in 25g, 15g, 4 Pack & Duo Packs.

Our 15g tubes come with a handy lip-applicator for those moments when you need hydration in a pinch!