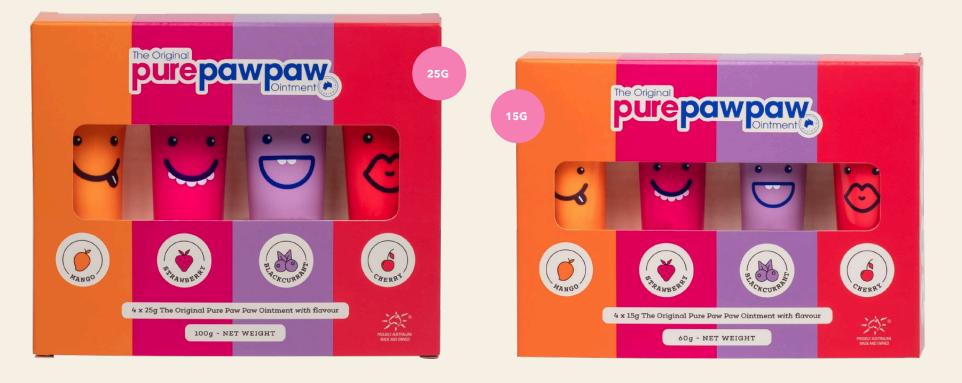

#### Also available in our fun fruity flavours!

Available in 25g, 15g, 4 Pack & Duo Packs.

Our 15g tubes come with a handy lip-applicator for those moments when you need hydration in a pinch!

#### NEW 4 Pack & Duo Packs available