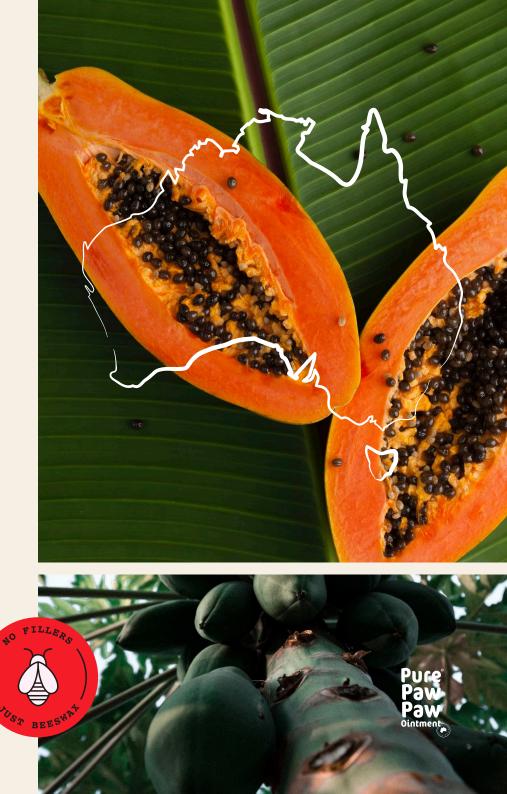

#### Our Original Pure Paw Paw Ointment

A topical, multi-purpose ointment made from pure Australian papaya.

This WONDER ointment has gathered a worldwide cult following over the years thanks to its ability to soothe a multitude of skin and beauty woes, like cracked lips, dry skin, mild skin rashes, minor cuts & grazes, dry cuticles, as well as taming brows, fixing flyaway hairs, and soothing all kinds of skin irritation.

#### Made in Australia, using quality, fresh - *not frozen,* Australian fruit.

We have perfected the fermentation process and source the highest quality fresh papaya fruit from far North Queensland.

There are tremendous soothing properties fermented papaya fruit can offer.

We believe our refined formula with the exclusion of fillers such as wax, so as not to dilute the active ingredient is why our Pure Paw Paw ointment is far more superior than any other in the market.

39mg/g of fresh fermented, Australian Papaya in every tube.