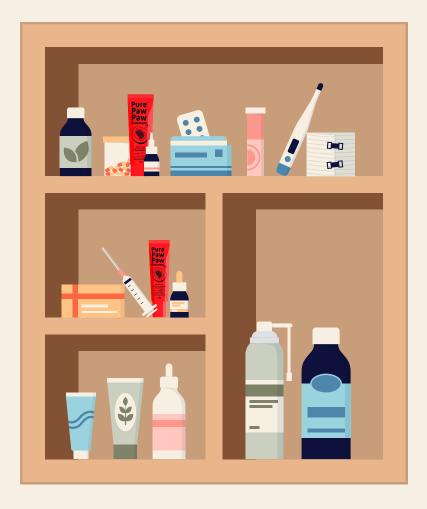

#### Keep your trusty tube of Original Pure Paw Paw:

in your medicine cabinet,

To soothe: