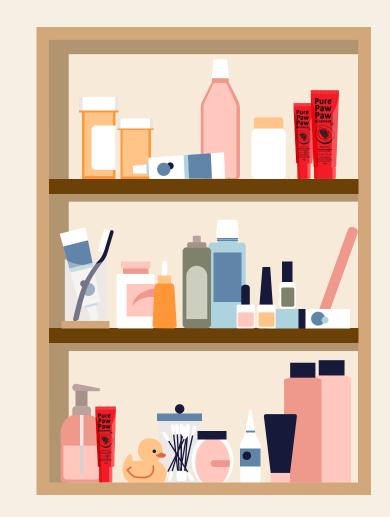

t quality fresh papaya fruit from far North Queensland.

There are tremendous soothing properties fermented papaya fruit can offer.

We believe our refined formula with the exclusion of fillers such as wax, so as not to dilute the active ingredient is why our Pure Paw Paw ointment is far more superior than any other in the market.





39mg/g of fresh fermented, Australian Papaya in every tube.







#### Parents!

Don't leave home without it!

Whilst this tube may be small in size, it's big on delivering it's promise. Packed with all the soothing properties to address any of those pesky irritations any new parent will experience over time.





#### Keep your trusty tube of Original Pure Paw Paw:

in your medicine cabinet,

To soothe:









# In your bathroom cabinet:

To help with:











#### The *Original* Pure Paw Paw Ointment

Available in 25g & 15g size tubes.









#### The *Original* PPP Ointment Duo Pack

Complete with our 25g & 15g size tubes.









#### Also available in our fun fruity flavours!

Available in 25g, 15g, 4 Pack & Duo Packs.

Our 15g tubes come with a handy lip-applicator for those moments when you need hydration in a pinch!







#### NEW 4 Pack & Duo Packs available









#### NEW 4 Pack & Duo Packs available







### Our POS Displays:



Counter/Shelf Display





Free Standing Floor Display









### Thank you.

@purepawpaw
/purepawpaw
www.purepawpawointment.com.au



created by **CORE**METRICS