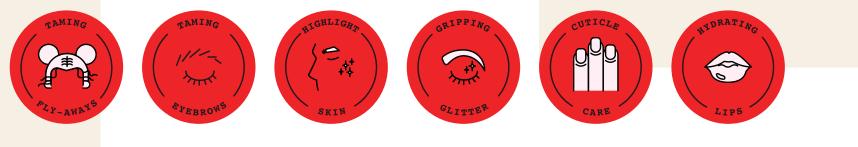

quality fresh papaya fruit from far North Queensland.

There are tremendous soothing properties fermented papaya fruit can offer.

We believe our refined formula with the exclusion of fillers such as wax, so as not to dilute the active ingredient is why our Pure Paw Paw ointment is far more superior than any other in the market.





39mg/g of fresh fermented, Australian Papaya in every tube.







#### Parents!

Don't leave home without it!

Whilst this tube may be small in size, it's big on delivering it's promise. Packed with all the soothing properties to address any of those pesky irritations any new parent will experience over time.





#### Keep your trusty tube of Original Pure Paw Paw:

in your medicine cabinet,

To soothe:









# In your bathroom cabinet:

To help with:











#### The *Original* Pure Paw Paw Ointment

Available in 25g & 15g size tubes.









#### The *Original* PPP Ointment Duo Pack

Complete with our 25g & 15g size tubes.









#### Also available in our fun fruity flavours!

Available in 25g, 15g, 4 Pack & Duo Packs.

Our 15g tubes come with a handy lip-applicator for those moments when you need hydration in a pinch!







#### NEW 4 Pack & Duo Packs available









#### NEW 4 Pack & Duo Packs available







### Our POS Displays:



Counter/Shelf Display





Free Standing Floor Display









### Thank you.

@purepawpaw
/purepawpaw
www.purepawpawointment.com.au



created by **CORE**METRICS