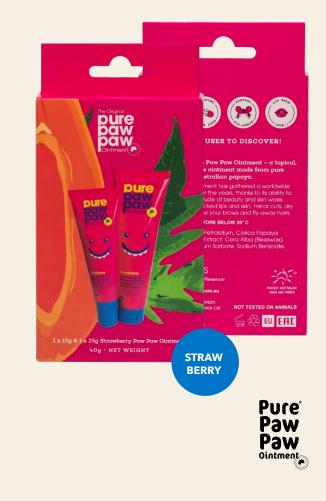

#### The *Original* PPP Ointment Duo Pack

Complete with our 25g & 15g size tubes.

#### Also available in our fun fruity flavours!

Available in 25g, 15g, 4 Pack & Duo Packs.

Our 15g tubes come with a handy lip-applicator for those moments when you need hydration in a pinch!