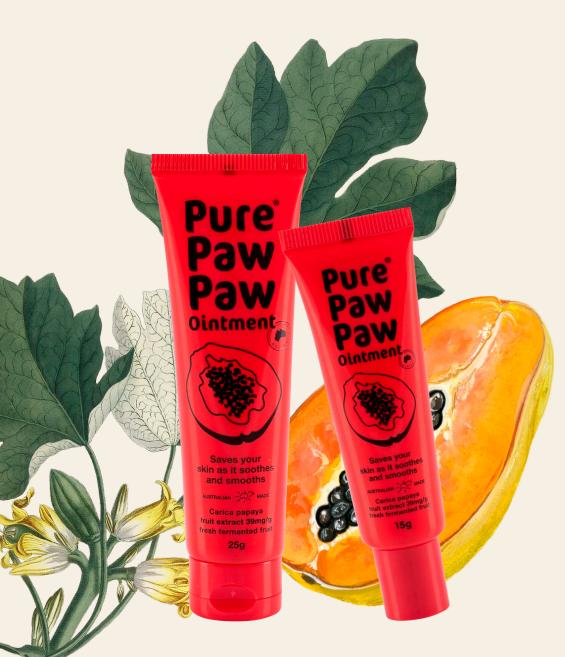

#### Our Original Pure Paw Paw Ointment

A topical, multi-purpose ointment made from pure Australian papaya.

This WONDER ointment has gathered a worldwide cult following over the years thanks to its ability to soothe a multitude of skin and beauty woes, like cracked lips, dry skin, mild skin rashes, minor cuts & grazes, dry cuticles, as well as taming brows, fixing flyaway hairs, and soothing all kinds of skin irritation.

#### Made in Australia, using quality, fresh - *not frozen,* Australian fruit.

We have perfected the fermentation process and source the highest quality fresh papaya fruit from far North Queensland.

There are tremendous soothing properties fermented papaya fruit can offer.

We believe our refined formula with the exclusion of fillers such as wax, so as not to dilute the active ingredient is why our Pure Paw Paw ointment is far more superior than any other in the market.

39mg/g of fresh fermented, Australian Papaya in every tube.

#### The *Original* Pure Paw Paw Ointment

Available in 25g & 15g size tubes.