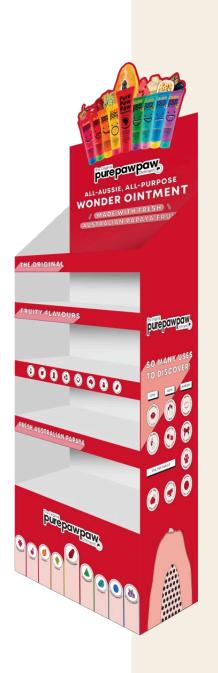

ed with all the soothing properties to address any of those pesky irritations any new parent will experience over time.





#### Keep your trusty tube of Original Pure Paw Paw:

in your medicine cabinet,

To soothe:









# In your bathroom cabinet:

To help with:











#### The *Original* Pure Paw Paw Ointment

Available in 25g & 15g size tubes.









#### The *Original* PPP Ointment Duo Pack

Complete with our 25g & 15g size tubes.









#### Also available in our fun fruity flavours!

Available in 25g, 15g, 4 Pack & Duo Packs.

Our 15g tubes come with a handy lip-applicator for those moments when you need hydration in a pinch!







#### NEW 4 Pack & Duo Packs available









#### NEW 4 Pack & Duo Packs available







### Our POS Displays:



Counter/Shelf Display





Free Standing Floor Display









### Thank you.

@purepawpaw
/purepawpaw
www.purepawpawointment.com.au



created by **CORE**METRICS