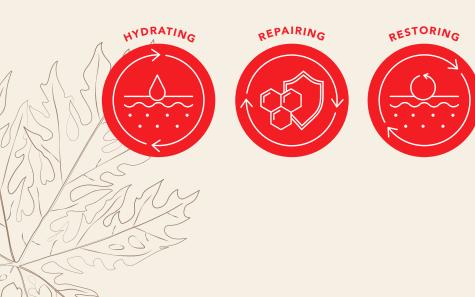

#### Made in Australia, using quality, fresh - *not frozen,* Australian fruit.

We have perfected the fermentation process and source the highest quality fresh papaya fruit from far North Queensland.

There are tremendous soothing properties fermented papaya fruit can offer.

We believe our refined formula with the exclusion of fillers such as wax, so as not to dilute the active ingredient is why our Pure Paw Paw ointment is far more superior than any other in the market.

39mg/g of fresh fermented, Australian Papaya in every tube.